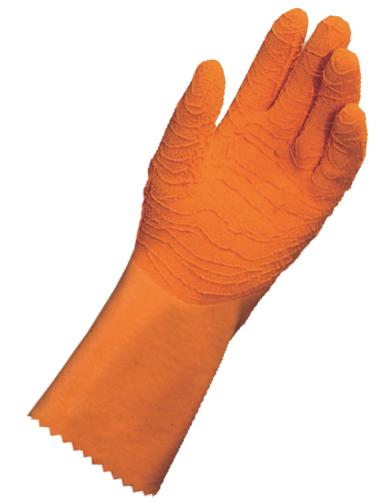

## Harpon 321

- > Comfort and safety when gripping heavy, rough or slippery objects in highly aggressive environments
- Suitable for long-term wear, due to the comfort of a textile support and good thermal insulation
- Optimised service life: high resistance to abrasion

## Fishing

- Fish-handling
- Oyster farming
- Work with frozen products

| Harpon             | 321                          |
|--------------------|------------------------------|
| Material           | Natural latex                |
| Length (inches)    | 12.5                         |
| Thickness (inches) | 0.050 (Hvy. Wt.)             |
| Wrist              | Scalloped cuff               |
| Colour/Color       | Orange                       |
| Interior finish    | Textile support              |
| Exterior finish    | Reinforced grip              |
| Size / EAN         | 6 7 8 9 10                   |
| Packaging          | 1 pair/bag - 50 pairs/carton |