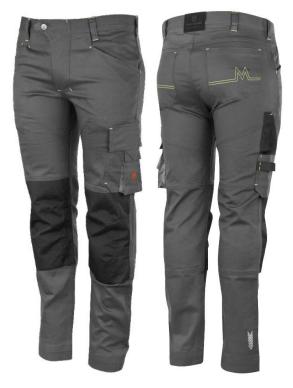

## 0637130020 EREBOS LIGHT Trousers grey

TYP: mens light working trousers

NAME: EREBOS LIGHT Trousers grey

**CODE**: 0637130020

MATERIAL: Material 1 : 98 % bavlna, 2 % elastan (Spandex)

Material 2: 100% polyester (Oxford 600D)

245 g/m2

**SIZE RANGE**: 44, 46, 48, 50, 52, 54, 56, 58, 60

COLOUR: grey with black details

CHARACTERISTIC: - light breathable fabric is comfortable to wear

- stressed knee parts with knee-pad pockets are reinforced with Oxford 600D

- pockets for screwdrivers, nails, hammers; pocket hole for pen/pencil

pocket for folding rulerpocket for mobile

- loop for hanging tools

woven name tapes (name, company)

- reflective elements for better visibility at night and at dusk

- adjustable trousers length

- decorative stitching of back pockets

PACKAGE: 10 pc in carton

**MINIMAL ORDERING QUANTITY: 1 pc**