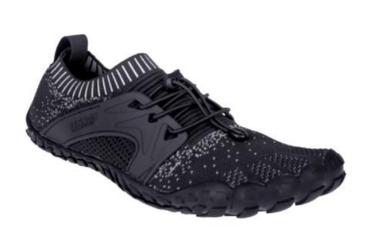

## **TECHNICAL DESCRIPTION**

TYPE: leisure shoes

PRODUCT NAME: 0650060060 BNN BOSKY Black Barefoot

**SIZE RUN:** 36,37, 38, 39, 40, 41, 42, 43, 44, 45, 46

STANDARD: x

## **Material characteristics:**

**Upper:** textile MESH (3D knit) in black color with light grey details, with black TPU

support on both sides, black textile strip on the heel part

**Lining:** without lining

Insole: black PU insole, black textile MESH on top side with white print of logo

BENNON and size

Sewing: PES thread, black color

Laces: rounded, elastic dark black lace with black plastic stopper and ending

Outsole: rubber cemented, black color

Logos: on TPU parts on external side logo BENNON with letters EXPERIENCE OF

**EXPERTS** 

Labels: label on the tongue with name, art. number, size, production date, address of