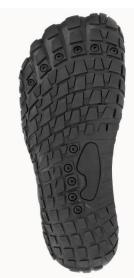

Outsole: rubber cemented, black color

Logos: on TPU parts on external side logo BENNON with letters EXPERIENCE OF

**EXPERTS** 

Labels: label on the tongue with name, art. number, size, production date, address of