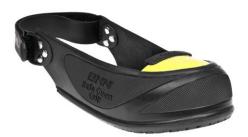

#### **1.Technical description:**

Practical safety toe cover designed for visitors in areas requiring toe protection.

#### 2. Material description:

- upper material: rubber
- aluminium toe cap

#### 3.Logos+descriptions:

 1/embossed in toe cap – see below

 2/GUEST – at the edge of toe cap

 3/BNN Safe Guest Grip – from isde in rubber

 4/BENNON Experience of experts – at strap

 5/designed in EU + size + CE + left/right at the bottom