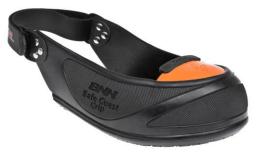

#### **1.Technical description:**

Practical safety toe cover designed for visitors in areas requiring toe protection.

#### 2. Material description:

- upper material: rubber
- aluminium toe cap

#### 3.Logos+descriptions:

 1/embossed in toe cap – see below

 2/GUEST – at the edge of toe cap

 3/BNN Safe Guest Grip – from isde in rubber

 4/BENNON Experience of experts – at strap

 5/designed in EU + size + CE + left/right at the bottom