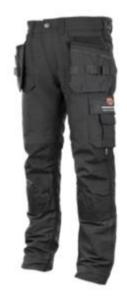

## P81002 EREBOS Trousers black

TYPE: mens working trousers

NAME: EREBOS Trousers black

**CODE**: P81002

**MATERIAL:** main material: 88 % polyester, 12 % cotton

material 2: 91 % nylon, 9 % elastane (Spandex)

material 3: 100 % Cordura

**SIZE RANGE:** 44, 46, 48, 50, 52, 54, 56, 58, 60, 62

COLOUR: black

CHARACTERISTIC: - modern timeless design combinable with EREBOS Trousers green or black

- durable material

stressed parts reinforced with Corduraright back pocket with snap buttonpockets for tools and other sharp objects

- pockets for screwdrivers, nails, hammers

loops for hanging toolspocket for folding ruler

- reinforced knee parts with knee pad pocket made of Cordura to facilitate

kneeling

- stretch material on buttocks and in knee area

- reflective elements for better visibility

- adjustable trousers length

- reflective elements for better visibility

- adjustable trousers length

**MINIMAL ORDERING QUANTITY:** 1 pcs