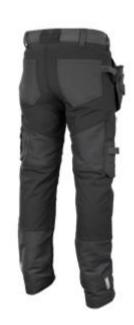

material 3: 100 % Cordura

**SIZE RANGE:** 44, 46, 48, 50, 52, 54, 56, 58, 60, 62

COLOUR: black

CHARACTERISTIC: - modern timeless design combinable with EREBOS Trousers green or black

- durable material

stressed parts reinforced with Corduraright back pocket with snap buttonpockets for tools and other sharp objects

- pockets for screwdrivers, nails, hammers

loops for hanging toolspocket for folding ruler

- reinforced knee parts with knee pad pocket made of Cordura to facilitate

kneeling

- stretch material on buttocks and in knee area

- reflective elements for better visibility

- adjustable trousers length

- reflective elements for better visibility

- adjustable trousers length

**MINIMAL ORDERING QUANTITY:** 1 pcs