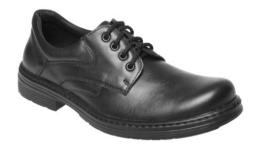

## **TECHNICAL DESCRIPTION**

**TYP:** working all-year low cut footwear, cemented shoe

PRODUCT NAME: Z40189 BENNON RAMON

**SIZE RUN:** 39,40,41,42, 43,44,45,46,47,48

## **Material characteristic:**

**Upper material:** cow full grain leather 1,3-1,4 mm

**Collar:** cow full grain leather 1,3 – 1,4, mm

**Tongue:** cow full grain leather 1,3 – 1,4 mm

**Lining:** pig leather, black

Stitching: black thread

Shoe lace: rounded, black

Eyelet: metal, rounded, black

**Insole**: leather, black

Outsole: PULPIT, PUR, stitched with upper

**Description:** shoes suitable for wearing with corporate uniforms or at social events,

light leather upper and soft PUR outsole enable comfortable feeling while

walking

Packaging: 10 pairs in carton

Weight: 686 gram / pair (size 42)