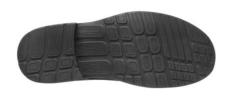

Stitching: black thread

Shoe lace: rounded, black

Eyelet: metal, rounded, black

**Insole**: leather, black

Outsole: PULPIT, PUR, stitched with upper

**Description:** shoes suitable for wearing with corporate uniforms or at social events,

light leather upper and soft PUR outsole enable comfortable feeling while

walking

Packaging: 10 pairs in carton

Weight: 686 gram / pair (size 42)