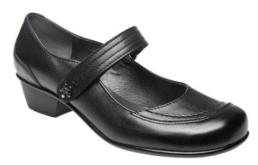

## **TECHNICAL DESCRIPTION**

| TYPE:         | working ladies low cut footwear, cemented shoe |
|---------------|------------------------------------------------|
| PRODUCT NAME: | Z40189 BENNON VIOLA                            |
| SIZE RUN:     | 36, 37, 38, 39, 40, 41, 42                     |

## **Material characteristic:**

| Upper material: | cow full grain leather                                                             |
|-----------------|------------------------------------------------------------------------------------|
| Fastening:      | 1 velcro strip made from cow full grain with 1 metal decorative element            |
| Lining:         | pig leather, black                                                                 |
| Insole:         | anatomical shape insole from pig leather, black                                    |
| Heel grip:      | pig leather dark grey colour                                                       |
| Stitching:      | quality and flexible black thread                                                  |
| Outsole:        | polyurethan outsole Comfort                                                        |
| Description:    | ladies working shoes made from quality leather with one velcro strip. PU outsole , |
| Packaging:      | 10 pairs in carton                                                                 |
| Weight:         | 410 gram / pair (size 37)                                                          |