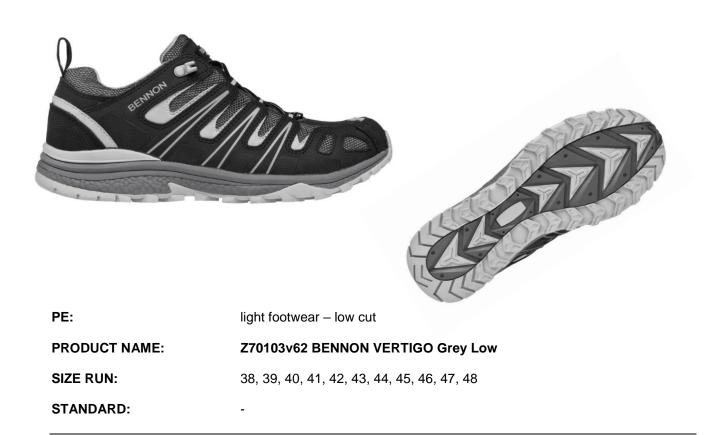

## **Material characteristics:**

| upper material:        | action leather in combination with textile -sandwich mesh light grey /black colour. Light Grey decorative printing details. Special reinforecement on the side. Rubber toe and heel part support. Textile loop in heel prat |
|------------------------|-----------------------------------------------------------------------------------------------------------------------------------------------------------------------------------------------------------------------------|
| collar+tongue:         | textile material- sandwich mesh (light grey /black colour),                                                                                                                                                                 |
| lining:                | mesh, grey colour                                                                                                                                                                                                           |
| tongue+collar padding: | foam                                                                                                                                                                                                                        |
| insole:                | Absorba Plus grey, HI POLY + textile                                                                                                                                                                                        |
| laces:                 | black-grey colour, oval shape + 1 extra laces in every shoe box                                                                                                                                                             |
| outsole:               | TPU light grey + Phylon dark grey /rubber light grey                                                                                                                                                                        |
| logos:                 | rubber logo BENNON at tongue, printed logo BENNON on the side                                                                                                                                                               |

label:

at tongue with name, prod.date, size, etc

package:

5 pairs in carton

weight:

860 gram / pair (size 42)

## FOOTWEAR DESIGNATION

BENNON VERTIGO Grey Low Z70103v62 SIZE: 42/8 DATE: .../2018 MADE IN P.R.C.

Zlín 1.2.2018