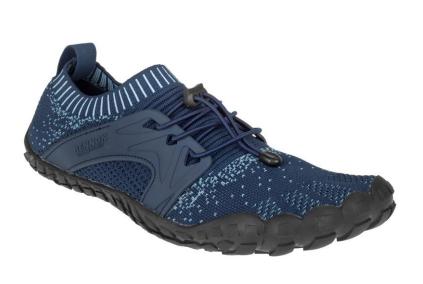

## **Material characteristics:**

**Upper:** textile MESH (3D knit) in blue color with light blue details, with blue TPU

support on both sides, blue textile strip on the heel part

**Lining:** without lining

Insole: black PU insole, navy blue textile MESH on top side with white print of logo

BENNON and size

Sewing: PES thread, blue color

Laces: rounded, elastic dark blue lace with black plastic stopper and ending

Outsole: rubber cemented, black color

Logos: on TPU parts on external side logo BENNON with letters EXPERIENCE OF

**EXPERTS** 

Labels: label on the tongue with name, art. number, size, production date, address of