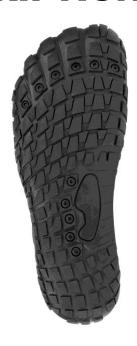

Outsole: rubber cemented, black color

Logos: on TPU parts on external side logo BENNON with letters EXPERIENCE OF

**EXPERTS** 

Labels: label on the tongue with name, art. number, size, production date, address of