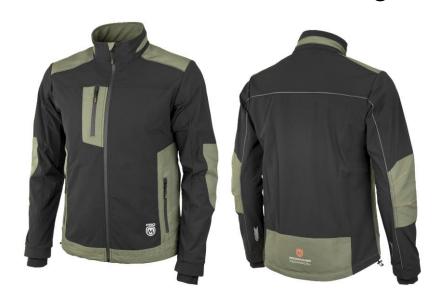

## P90013 EREBOS Jacket green

TYP: mens work jacket

NAME: EREBOS Jacket black

**CODE**: P90013

MATERIAL: fabric 1: 91 % nylon, 9 % elastan (Spandex)

fabric 2: 88 % polyester, 12 % cotton, 290 g/m2

Don't use fabric softener Don't iron reflective elements

**SIZE RANGE:** S, M, L, XL, 2XL, 3XL

COLOR: black/green

CHARACTERISTIC: - Modern timeless design

- Flexible non-shrinkable material, water-repellent treatment

- Stressed parts - shoulders, elbows, pockets - are made of durable material

- 2 functional zippered pockets, zipped chest pocket for mobile phone

- Comfortable elastic cuffs provide optimum warming comfort and help to

correct sleeve length

- Reflective elements for better visibility