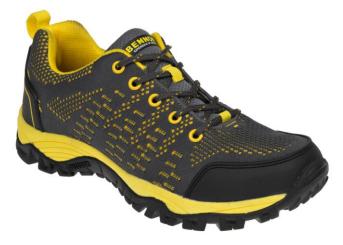

## **TECHNICAL DESCRIPTION**

| TYPE:         | outdoor low cut, cemented shoes                |
|---------------|------------------------------------------------|
| PRODUCT NAME: | Z80109 BENNON SUNRAY Low                       |
| SIZE RUN:     | 36, 37, 38, 39, 40, 41, 42, 43, 44, 45, 46, 47 |

## **Material characteristic:**

| Upper material:          | one stitch mesh in colour combination yellow/ grey<br>Black rubber toe and heel part support, yellow loop in heel part |
|--------------------------|------------------------------------------------------------------------------------------------------------------------|
| Tongue:                  | sandwich mesh grey colour                                                                                              |
| Lining:                  | mesh yellow colour                                                                                                     |
| Tongue + collar padding: | foam                                                                                                                   |
| Insole:                  | EVA / mesh grey colour + printed logo BENNON + size                                                                    |
| Stitching:               | dark grey thread + black thread                                                                                        |
| Logos:                   | ruber logo BENNON on the tongue<br>logo BENNON in heel part                                                            |
| Label:                   | white textile label at tonue's lining with production date+size+art.number+<br>address                                 |
| Eyelets:                 | 5 pairs of yellow metal eyelets                                                                                        |
| Laces:                   | oval grey/ yellow with black plastic ending                                                                            |
| Outsole:                 | phylon / ruber (yellow / black) Logo OUTDOOR from the side                                                             |