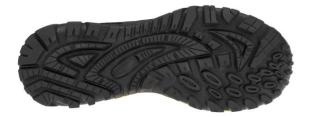

## **Material characteristic:**

| Upper material:          | one stitch mesh in colour combination yellow/ grey<br>Black rubber toe and heel part support, yellow loop in heel part |
|--------------------------|------------------------------------------------------------------------------------------------------------------------|
| Tongue:                  | sandwich mesh grey colour                                                                                              |
| Lining:                  | mesh yellow colour                                                                                                     |
| Tongue + collar padding: | foam                                                                                                                   |
| Insole:                  | EVA / mesh grey colour + printed logo BENNON + size                                                                    |
| Stitching:               | dark grey thread + black thread                                                                                        |
| Logos:                   | ruber logo BENNON on the tongue<br>logo BENNON in heel part                                                            |
| Label:                   | white textile label at tonue's lining with production date+size+art.number+<br>address                                 |
| Eyelets:                 | 5 pairs of yellow metal eyelets                                                                                        |
| Laces:                   | oval grey/ yellow with black plastic ending                                                                            |
| Outsole:                 | phylon / ruber (yellow / black) Logo OUTDOOR from the side                                                             |