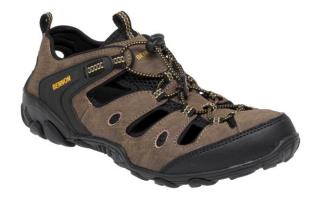

## **TECHNICAL DESCRIPTION**

SHOE NAME: Z60051 BENNON CLIFTON sandal

**SIZE RUN:** 36, 37, 38, 49, 40, 41, 42, 43, 44, 45, 46

## **Material characteristics:**

**Upper material:** pu brown material + black sandwich mesh + black rubber support from side

Vamp lining: black textile

Back quarter lining: black textile

**Sewing:** polyester, brown colour

**Insocks:** eva+mesh, black colour, thickness of eva 6 mm

Lace: elastic, black/beige colour, with black stopper + black plastic hook at the end

**Logo:** yellow printed logo "BENNON" in the middle of tongue + from side at rubber

support

Outsole: cemented, phylon+ RUBBER

Labelling: Label at tongue's lining with article number +shoe size+

production date.

Packaging: 12 pairs in carton