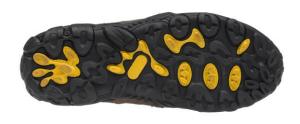

support

Outsole: cemented, phylon+ RUBBER

Labelling: Label at tongue's lining with article number +shoe size+

production date.

Packaging: 12 pairs in carton

## **FOOTWEAR DESIGNATION**

BENNON CLIFTON Sandal Z60051 SIZE: 42/8 DATE: .../2017

MADE IN P.R.C.

Abrasion resistence of outsole according to ISO 4649, our requirement is 150mm<sup>3</sup>

Note: at halfpair placed a sticker with material content upper/linning/outsole